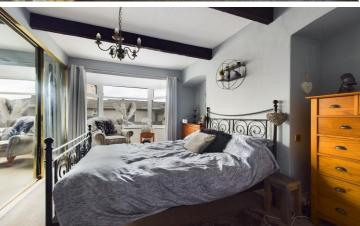

#### **Bedroom 2**

Built in wardrobes, radiator, double glazed window to side.

#### **Bedroom 1**

Double glazed bay window to side, built in mirrored wardrobes, radiator.