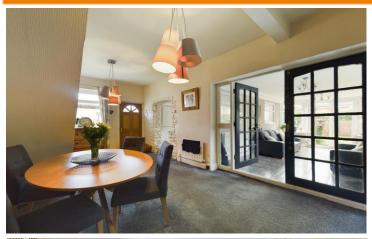

#### **Through Lounge Dining Room**

Two double glazed bay windows to front, feature brick fireplace, exposed beam ceiling, radiator.

#### Sun Room

Double glazed windows to side & rear, double glazed French doors leading to garden.