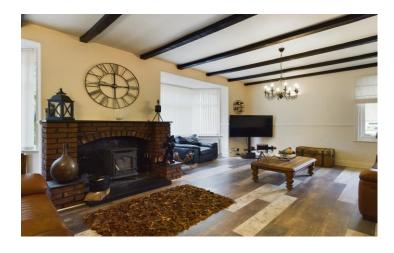

#### **Through Lounge Dining Room**

Two double glazed bay windows to front, feature brick fireplace, exposed beam ceiling, radiator.