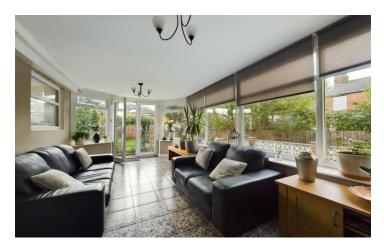

#### Sun Room

Double glazed windows to side & rear, double glazed French doors leading to garden.