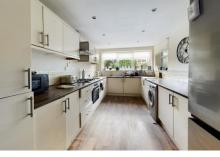

#### **Kitchen**

With range of hi gloss wall & base units, roll edged laminate work surfaces, tiled brick effect splashback, four ring gas hob with electric oven & extractor hood over, sink unit with mixer tap over, space for appliances, double glazed window to side & rear.