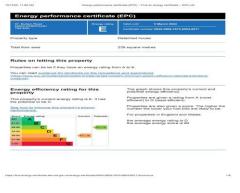

## www.clarkemunro.com

**Energy Performance Certificate** The energy efficiency rating is a measure of the overall efficiency of a home. The higher the rating the more energy efficient the home is and the lower the fuel bills will be.