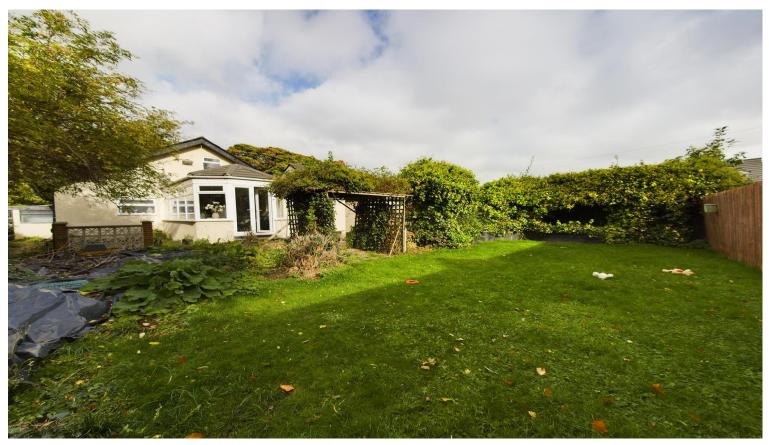

#### **Externally**

To the front of the property is a paved driveway providing off road parking for multiple cars, walled & fenced boundaries with gravelled area. To the rear are two detached garages (one at either side of the property). Generous sized rear garden with lawn & patio area.