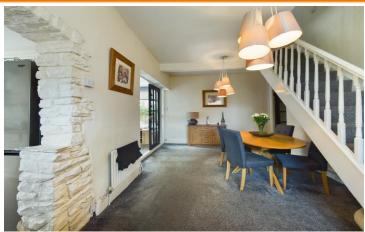

#### **Through Lounge Dining Room**

Two double glazed bay windows to front, feature brick fireplace, exposed beam ceiling, radiator.