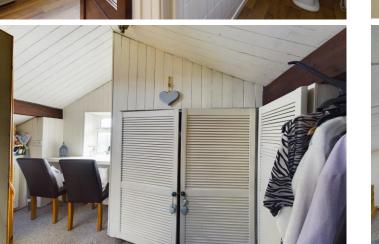

#### **Dressing Room / Wardrobe**

With built in wardrobes, double glazed window to rear.

#### Bedroom 3

Six Velux style windows, built in wardrobes.