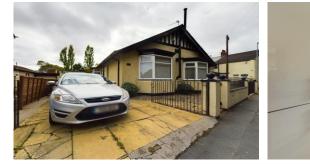

#### **Externally**

To the front of the property is a paved driveway providing off road parking for multiple cars, walled & fenced boundaries with gravelled area. To the rear are two detached garages (one at either side of the property). Generous sized rear garden with lawn & patio area.