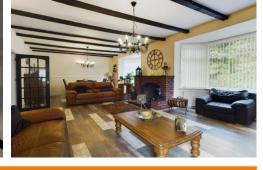

#### **Through Lounge Dining Room**

Two double glazed bay windows to front, feature brick fireplace, exposed beam ceiling, radiator.