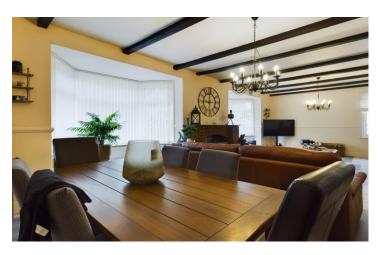

#### **Through Lounge Dining Room**

Two double glazed bay windows to front, feature brick fireplace, exposed beam ceiling, radiator.