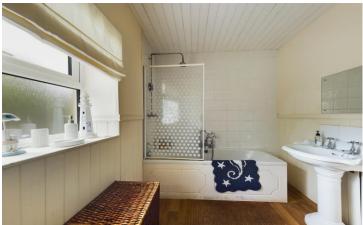

#### **Bathroom**

Double glazed window to rear, panelled bath with shower over from taps & glass screen, sink unit, part tiled walls, radiator.

#### Separate w/c

low level w/c.

**Sauna** Built in seating area.