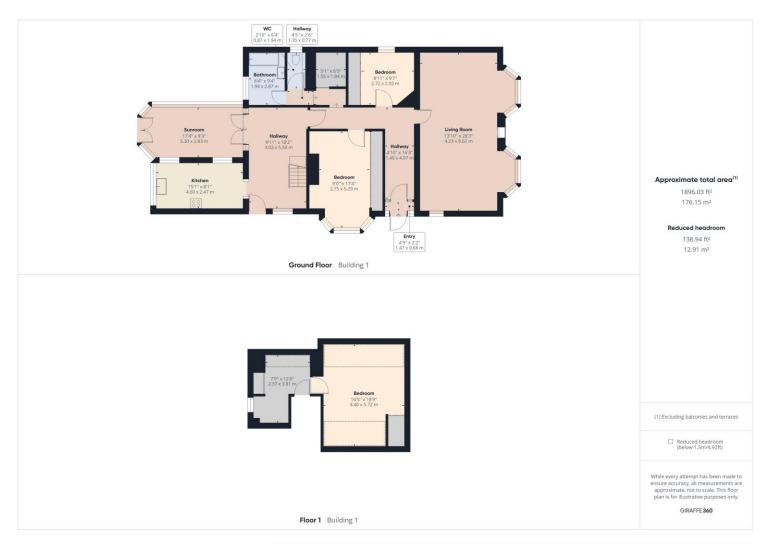

## **Property Description:**

Clarke Munro are delighted to offer for sale this truly unique and deceptively spacious three bedroom detached bungalow situated in the highly sought after residential are of Linthorpe. Situated on a generous plot with driveway for multiple cars, two detached garages (one at either side of the property) and a generous rear garden which boasts potential to extend further (subject to necessary planning). The deceptively spacious interior boats a open plan living dining room which spans the full front of the property, flooded with natural light and feature log burner, two ground floor bedrooms, family bathroom with separate w/c, indoor sauna with built in seating, kitchen with a range of hi-gloss units, dining room, garden room and first floor bedroom accessed via fixed staircase with dressing area. Bungalows and detached properties are rarely available in the area so we would recommend viewing early to avoid disappointment.

#### **Entrance Hall**

Double glazed entrance door with glass insert, doors off to all rooms, radiator.

#### **Through Lounge Dining Room**

Two double glazed bay windows to front, feature brick fireplace, exposed beam ceiling, radiator.

#### **Bedroom 2**

Built in wardrobes, radiator, double glazed window to side.

#### **Bedroom 1**

Double glazed bay window to side, built in mirrored wardrobes, radiator.

#### **Bathroom**

Double glazed window to rear, panelled bath with shower over from taps & glass screen, sink unit, part tiled walls, radiator.

#### Separate w/c

low level w/c.

**Sauna** Built in seating area.

#### **Rear Sitting Room**

Staircase to first floor, radiator, double glazed door with glass insert to side..

#### **Kitchen**

With range of hi gloss wall & base units, roll edged laminate work surfaces, tiled brick effect splashback, four ring gas hob with electric oven & extractor hood over, sink unit with mixer tap over, space for appliances, double glazed window to side & rear.

#### Sun Room

Double glazed windows to side & rear, double glazed French doors leading to garden.

#### **First Floor**

#### **Dressing Room / Wardrobe**

With built in wardrobes, double glazed window to rear.

#### Bedroom 3

Six Velux style windows, built in wardrobes.

#### **Externally**

To the front of the property is a paved driveway providing off road parking for multiple cars, walled & fenced boundaries with gravelled area. To the rear are two detached garages (one at either side of the property). Generous sized rear garden with lawn & patio area.