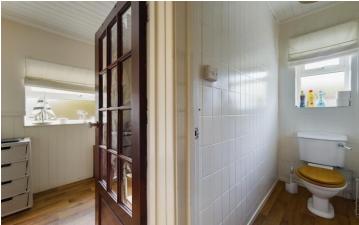

#### **Bathroom**

Double glazed window to rear, panelled bath with shower over from taps & glass screen, sink unit, part tiled walls, radiator.

#### Separate w/c

low level w/c.

**Sauna** Built in seating area.