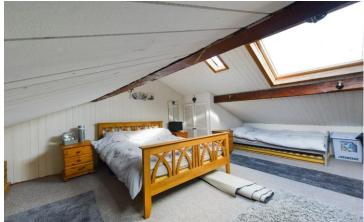

plashback, four ring gas hob with electric oven & extractor hood over, sink unit with mixer tap over, space for appliances, double glazed window to side & rear.

#### Sun Room

Double glazed windows to side & rear, double glazed French doors leading to garden.

#### **First Floor**

#### **Dressing Room / Wardrobe**

With built in wardrobes, double glazed window to rear.

#### Bedroom 3

Six Velux style windows, built in wardrobes.

#### **Externally**

To the front of the property is a paved driveway providing off road parking for multiple cars, walled & fenced boundaries with gravelled area. To the rear are two detached garages (one at either side of the property). Generous sized rear garden with lawn & patio area.

## 57 Burlam Road, Middlesbrough, Middlesbrough, TS5 5AN